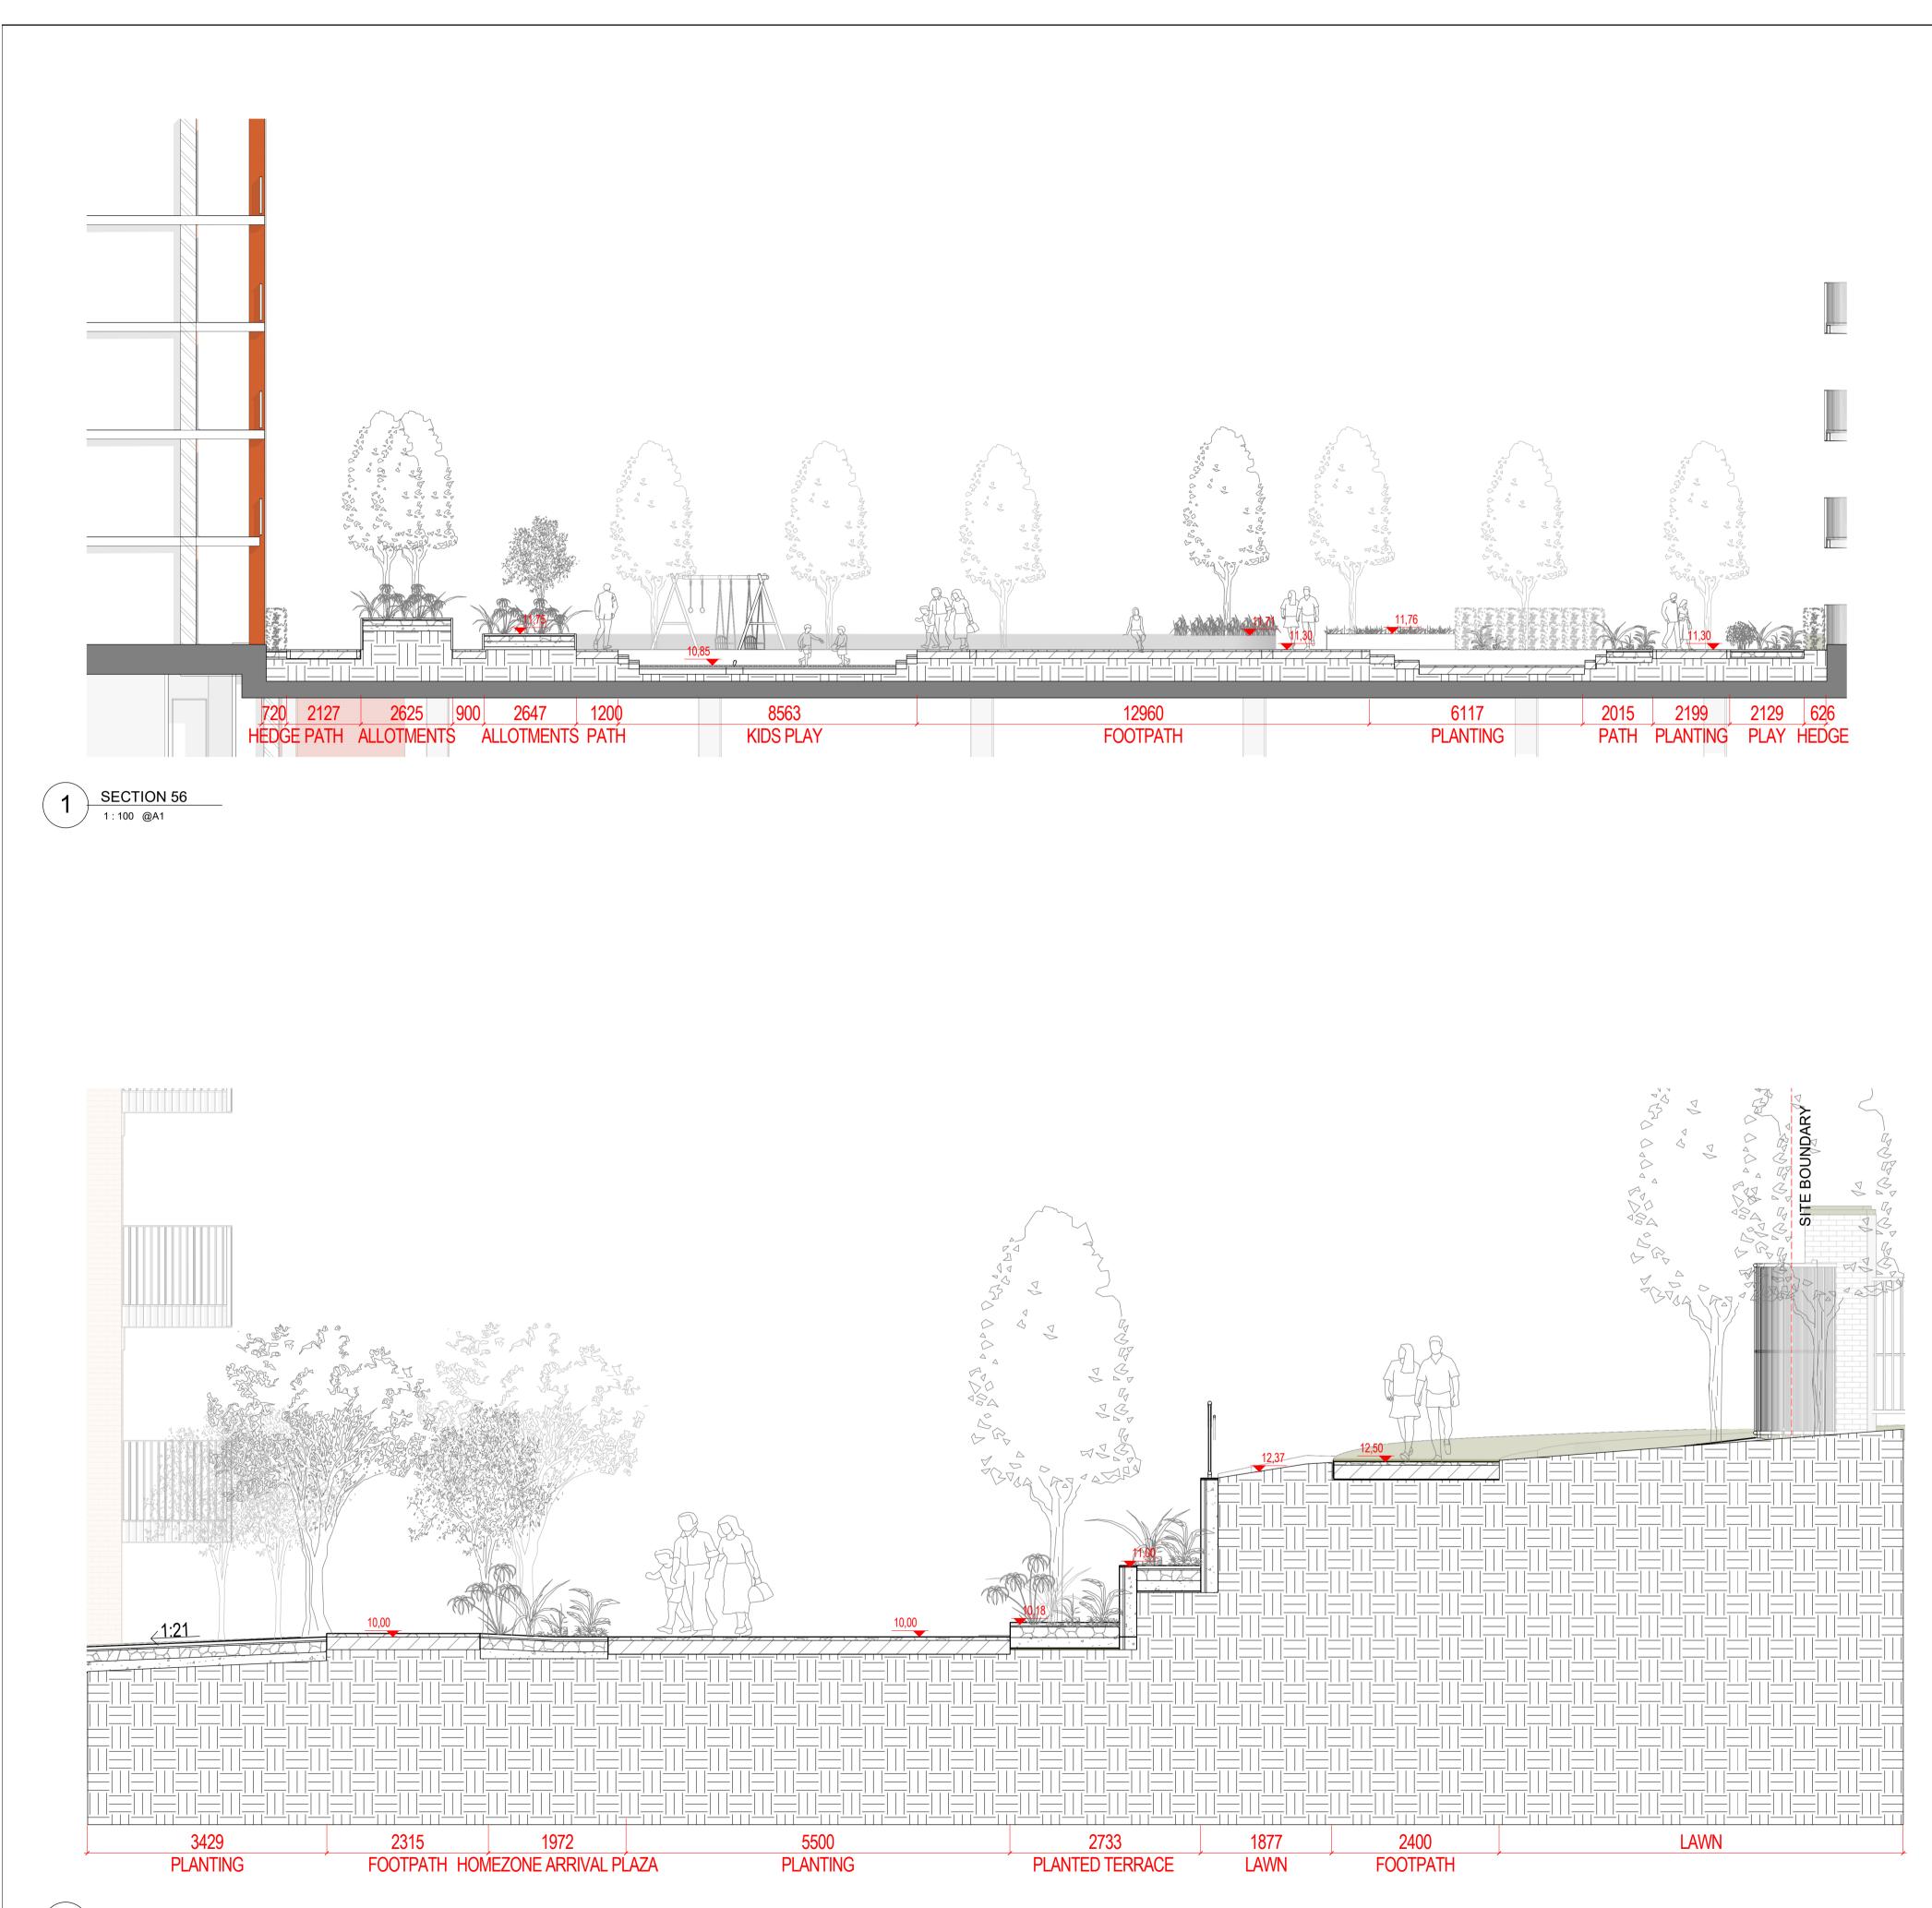

2 SECTION 57 1:50 @A1

| NO DIMENSIO<br>THIS DRAWING<br>RELEVANT CC<br>NO PART OF T<br>TRANSMITTED<br>SYSTEM OF A | N ANY FORM OR ST                  | ROM THIS DRAWING<br>CONJUNCTION WITH<br>NGS<br>' BE RE-PRODUCED OR<br>' ORED IN ANY RETRIEVA<br>T THE WRITTEN PERMIS: | SION                      |
|------------------------------------------------------------------------------------------|-----------------------------------|-----------------------------------------------------------------------------------------------------------------------|---------------------------|
| OF THE LANDS<br>AS AGREED FO<br>DOCUMENT W                                               | SCAPE ARCHITECT A                 | IS COPYRIGHT HOLDER<br>JECT FOR WHICH THE<br>JED.                                                                     |                           |
| CLIENT:                                                                                  |                                   |                                                                                                                       |                           |
|                                                                                          |                                   |                                                                                                                       |                           |
|                                                                                          |                                   | ti Family<br>sub-fund DB                                                                                              | -                         |
|                                                                                          |                                   | ahony pike<br>nccullough                                                                                              | e HJL<br>mulvinarchitects |
|                                                                                          |                                   |                                                                                                                       |                           |
|                                                                                          |                                   |                                                                                                                       |                           |
|                                                                                          |                                   |                                                                                                                       |                           |
|                                                                                          |                                   |                                                                                                                       |                           |
|                                                                                          |                                   |                                                                                                                       |                           |
|                                                                                          |                                   |                                                                                                                       |                           |
|                                                                                          |                                   |                                                                                                                       |                           |
|                                                                                          |                                   |                                                                                                                       |                           |
|                                                                                          |                                   |                                                                                                                       |                           |
|                                                                                          |                                   |                                                                                                                       |                           |
|                                                                                          |                                   |                                                                                                                       |                           |
|                                                                                          |                                   |                                                                                                                       |                           |
|                                                                                          |                                   |                                                                                                                       |                           |
|                                                                                          |                                   |                                                                                                                       |                           |
|                                                                                          |                                   |                                                                                                                       |                           |
|                                                                                          |                                   |                                                                                                                       |                           |
|                                                                                          |                                   |                                                                                                                       |                           |
|                                                                                          |                                   |                                                                                                                       |                           |
|                                                                                          |                                   |                                                                                                                       |                           |
|                                                                                          |                                   |                                                                                                                       |                           |
|                                                                                          |                                   |                                                                                                                       |                           |
|                                                                                          |                                   |                                                                                                                       |                           |
|                                                                                          |                                   |                                                                                                                       |                           |
|                                                                                          |                                   |                                                                                                                       |                           |
|                                                                                          |                                   |                                                                                                                       |                           |
|                                                                                          |                                   |                                                                                                                       |                           |
| BIM 360://Clonliffe/C                                                                    | CLN-NMP-ZZ-M3-002.rvt             |                                                                                                                       |                           |
|                                                                                          |                                   |                                                                                                                       |                           |
|                                                                                          |                                   |                                                                                                                       |                           |
| REVISIO                                                                                  | NS                                |                                                                                                                       |                           |
| Job No.                                                                                  | 15A5A                             | Drawn By                                                                                                              | RM                        |
| Dwg No.<br>Scale                                                                         | L1-820<br>As indicated @          | Checked By                                                                                                            | JM<br>July 2021           |
|                                                                                          | CRIPTION                          |                                                                                                                       |                           |
| Site                                                                                     | and Drumcondra                    | ge, Clonliffe Road, Du<br>Road Lower, Drumco                                                                          |                           |
| Project<br>Title                                                                         | Holy Cross Colle<br>SECTION - SHE | -                                                                                                                     |                           |
| NOT THE A                                                                                |                                   |                                                                                                                       |                           |
| AT CONTRACTOR                                                                            | <b></b>                           |                                                                                                                       |                           |
| FOUNDED 1859                                                                             | Niall                             | Montgomery + Pa                                                                                                       | P                         |